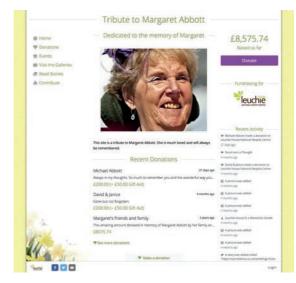

# Set up a tribute

The loss of someone close to you is a deeply personal experience. Setting up a tribute page in honour of your loved one is a unique way to keep their memory alive.

In one online space, friends and family can share special memories and photos and light virtual candles on important dates. People can also choose to donate to support the work Leuchie does, which can be especially poignant if Leuchie was important to your loved one during their lifetime.

When your tribute reaches £250, you can choose to add a named leaf to our 'Tree of Life' in our reception area.

### Do I pay for a tribute page?

No, it is completely free to set up and messages can be added for free too, a donation is not compulsory to post on the page.

You can scan here to set up a tribute page quickly and easily