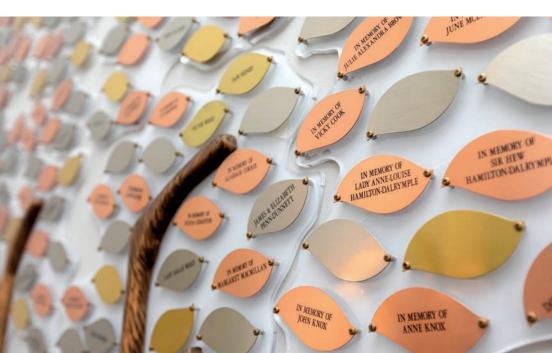

## Leuchie's Tree of Life

Just like the beautiful trees that line the drive to Leuchie, our 'Tree of Life' is a stunning, handcrafted sculpture displayed in our reception. On the tree, hang many personalised leaves donated in memory of loved ones, for whom Leuchie was a special place in their lifetime.

Trees are said to symbolise, inspire and express deep feelings of love and gratitude, shelter and happiness - all things we believe Leuchie provides for the guests who come here. Trees are also personified by their enduring strength and memory, so it seems fitting to have a tree remembering those special to you, and to us.

Leaves can be dedicated in memory of a loved one. We ask for a minimum donation of £250 to have a personalised leaf added to our tree. Your leaf will display for three years, after which you will be given the option to renew your leaf or have it returned to you to keep. You can also choose to place it in a folder which will be displayed beneath the tree in Leuchie's reception area.